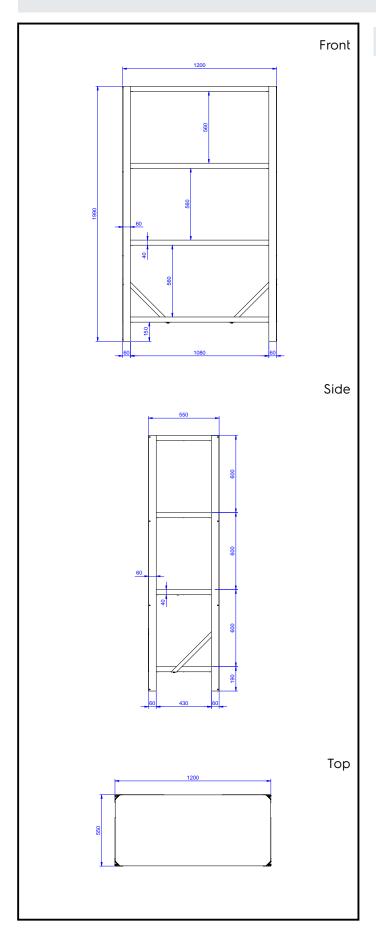

### **Key Information:**

External dimensions, Width:

132946 (NSC1170)1200 mmExternal dimensions, Depth:550 mmExternal dimensions, Height:1990 mmMax loading weight:600 Kg kg

Shelves number:

Net weight: 37 kg